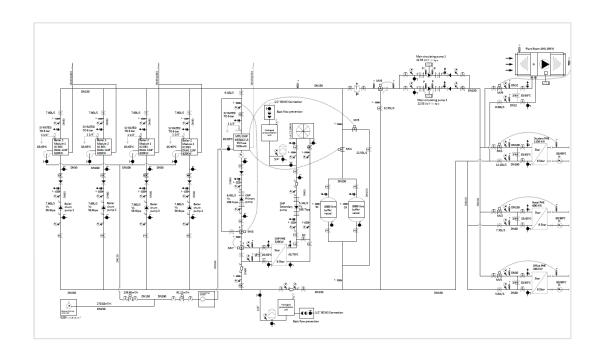

| THREAD-O-LET                                          |           | 125         | 2   |
| 39   | 200e-200e      | VIC QUICKVIC COUPLING STYLE 107N (RIGID)              |           | 67          | 20  |
| 40   | 200e-200e-200e | VIC TEE, SS                                           |           | 396         | 4   |
| 41   | 200e           | VIC END CAP,SS                                        |           |             | 2   |
| 42   |                | P-PP-LP4-03,04                                        |           |             | 2   |
| 43   | 200e-150e      | VIC IPS SUCTION VIBRATION ISOLATION PUMP DROP S/381   |           |             | 2   |
| 44   | 200e-150e      | VIC IPS DISCHARGE VIBRATION ISOLATION PUMP DROP S/380 | 1         |             | 2   |





## P & I DIAGRAM







# **3D MODELING**









# **GA & EQUIPMENT LAYOUT** \_\_\_









## **SPOOL AND FABRICATION DRAWINGS.**











## PROCESS SCHEMATIC DIAGRAM







## STRUCTURAL 3D MODELING SERVICES















### PROCESS PIPING DRAWINGS









# FEATURED PROJECTS \_





Water Purification Plant, Texas, USA





# **FEATURED PROJECTS**





Data Center, Ireland





# FEATURED PROJECTS \_\_





Oil and Gas Facility, Australia





# FEATURED PROJECTS \_\_\_





Water Treatment Plant, CA, USA





#### TEAM PROFICIENCY AND SOFTWARE PROFICIENCY



#### CONTACT US

**Advenser Technology Services, Inc.** 

Five Neshaminy Interplex, STE 205 Trevose, PA 19053, USA Phone: +1 (215) 791 7955

**Advenser LLC** 

Five Neshaminy Interplex, STE 205 Trevose, PA 19053, USA Phone: +1 (215) 934 286