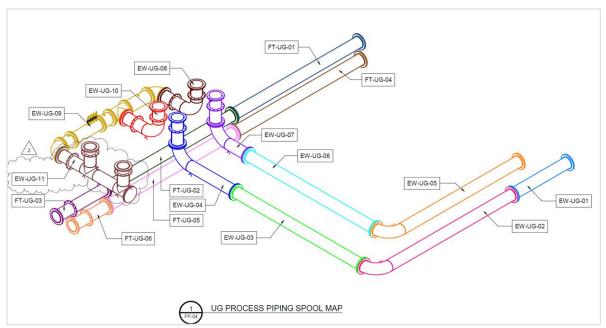

| VIC QUICKVIC COUPLING STYLE 107N (RIGID)              |           | 67          | 20  |
| 40   | 200e-200e-200e | VIC TEE, SS                                           |           | 396         | 4   |
| 41   | 200e           | VIC END CAP,SS                                        |           |             | 2   |
| 42   |                | P-PP-LP4-03,04                                        |           |             | 2   |
| 43   | 200e-150e      | VIC IPS SUCTION VIBRATION ISOLATION PUMP DROP S/381   |           |             | 2   |
| 44   | 200e-150e      | VIC IPS DISCHARGE VIBRATION ISOLATION PUMP DROP S/380 | 1         |             | 2   |





## P & I DIAGRAM







# **3D MODELING**









# **GA & EQUIPMENT LAYOUT** \_\_\_









## **SPOOL AND FABRICATION DRAWINGS.**











## PROCESS SCHEMATIC DIAGRAM







## STRUCTURAL 3D MODELING SERVICES















### PROCESS PIPING DRAWINGS









# FEATURED PROJECTS \_





Water Purification Plant, Texas, USA





# **FEATURED PROJECTS**





Data Center, Ireland





# FEATURED PROJECTS \_\_





Oil and Gas Facility, Australia





# FEATURED PROJECTS \_\_\_





Water Treatment Plant, CA, USA





#### TEAM PROFICIENCY AND SOFTWARE PROFICIENCY



#### CONTACT US

**Advenser Technology Services, Inc.** 

Five Neshaminy Interplex, STE 205 Trevose, PA 19053, USA Phone: +1 (215) 791 7955

**Advenser LLC** 

Five Neshaminy Interplex, STE 205 Trevose, PA 19053, USA Phone: +1 (215) 934 2868

**Advenser Engineering Services Pvt. Ltd.** 

43 A. E block, 4F CSEZ, Kakkanad Kochi, Kerala, India. Pin 682 037 P