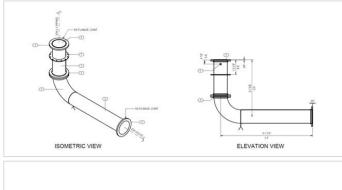

VIC QUICKVIC COUPLING STYLE 107N (RIGID)              |           | 67          | 20  |
| 40   | 200e-200e-200e | VIC TEE, SS                                           |           | 396         | 4   |
| 41   | 200e           | VIC END CAP,SS                                        |           |             | 2   |
| 42   |                | P-PP-LP4-03,04                                        |           |             | 2   |
| 43   | 200e-150e      | VIC IPS SUCTION VIBRATION ISOLATION PUMP DROP S/381   |           |             | 2   |
| 44   | 200e-150e      | VIC IPS DISCHARGE VIBRATION ISOLATION PUMP DROP S/380 | 1         |             | 2   |





## P & I DIAGRAM







# **3D MODELING**









# **GA & EQUIPMENT LAYOUT** \_\_\_









## **SPOOL AND FABRICATION DRAWINGS.**











## PROCESS SCHEMATIC DIAGRAM







## STRUCTURAL 3D MODELING SERVICES















### PROCESS PIPING DRAWINGS









# FEATURED PROJECTS \_





Water Purification Plant, Texas, USA





# **FEATURED PROJECTS**





Data Center, Ireland





# FEATURED PROJECTS \_\_





Oil and Gas Facility, Australia





# FEATURED PROJECTS \_\_\_





Water Treatment Plant, CA, USA





#### TEAM PROFICIENCY AND SOFTWARE PROFICIENCY



#### CONTACT US

**Advenser Technology Services, Inc.** 

Five Neshaminy Interplex, STE 205 Trevose, PA 19053, USA Phone: +1 (215) 791 7955

**Advenser LLC** 

Five Neshaminy Interplex, STE 205 Trevose, PA 19053, USA Phone: +1 (215) 934 2868

**Advenser Engineering Services Pvt. Ltd.** 

43 A. E block, 4F CSEZ, Kakkanad Kochi, Kerala, India. Pin 682 037 Pho