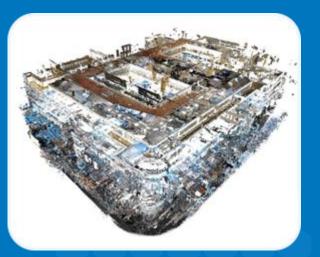

# POINTCLOUD SCAN TO BIM MODELING

The 3D BIM model that we create from laser scan data serve as accurate models for as-built purposes as well as for retrofit, refurbishment and renovation projects.

ARCHITECTURAL CONVERSION