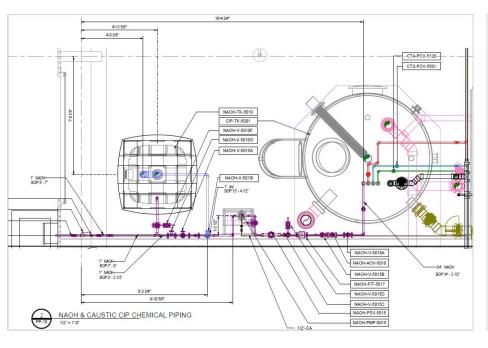

|           | 150         | 1   |
| 88   | 150e-25e       | THREAD-O-LET                                        |           | 125         | 2   |
| 9    | 200e-200e      | VIC QUICKVIC COUPLING STYLE 107N (RIGID)            |           | 67          | 20  |
| 10   | 200e-200e-200e | VIC TEE, SS                                         |           | 396         | 4   |
| И    | 200e           | VIC END CAP,SS                                      |           |             | 2   |
| 12   |                | P-PP-LP4-03,04                                      |           |             | 2   |
| 13   | 200e-150e      | VIC IPS SUCTION VIBRATION ISOLATION PUMP DROP S/381 |           |             | 2   |





## **SPOOL AND FABRICATION DRAWINGS.**











# **GA & EQUIPMENT LAYOUT** \_\_









## P & I DIAGRAM







## STRUCTURAL 3D MODELING SERVICES















### PROCESS PIPING DRAWINGS









# FEATURED PROJECTS \_





Water Purification Plant, Texas, USA





# **FEATURED PROJECTS**





Data Center, Ireland



# FEATURED PROJECTS \_\_





Oil and Gas Facility, Australia





# FEATURED PROJECTS \_\_\_





Water Treatment Plant, CA, USA



#### PROFICIENCY AND SOFTWARE PROFICIENCY TEAM









Leica Cyclone















































Construction Cloud

#### CONTACT US

**Advenser Technology Services, Inc.** 

Five Neshaminy Interplex, STE 205 Trevose, PA 19053, USA Phone: +1 (215) 791 7955

**Advenser LLC** 

Five Neshaminy Interplex, STE 205 Trevose, PA 19053, USA Phone: +1 (215) 934 2868

**Advenser Engineering Services Pvt. Ltd.**