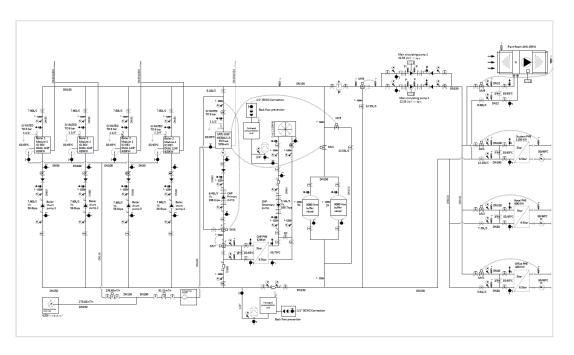

| 1   |
| 88   | 150e-25e       | THREAD-O-LET                                        |           | 125         | 2   |
| 9    | 200e-200e      | VIC QUICKVIC COUPLING STYLE 107N (RIGID)            |           | 67          | 20  |
| 10   | 200e-200e-200e | VIC TEE, SS                                         |           | 396         | 4   |
| И    | 200e           | VIC END CAP,SS                                      |           |             | 2   |
| 12   |                | P-PP-LP4-03,04                                      |           |             | 2   |
| 13   | 200e-150e      | VIC IPS SUCTION VIBRATION ISOLATION PUMP DROP S/381 |           |             | 2   |





## **SPOOL AND FABRICATION DRAWINGS.**











# **GA & EQUIPMENT LAYOUT** \_\_









## P & I DIAGRAM







## STRUCTURAL 3D MODELING SERVICES















### PROCESS PIPING DRAWINGS









# FEATURED PROJECTS \_





Water Purification Plant, Texas, USA





# **FEATURED PROJECTS**





Data Center, Ireland



# FEATURED PROJECTS \_\_





Oil and Gas Facility, Australia





# FEATURED PROJECTS \_\_\_





Water Treatment Plant, CA, USA



#### PROFICIENCY AND SOFTWARE PROFICIENCY TEAM









Leica Cyclone















































Construction Cloud

#### CONTACT US

**Advenser Technology Services, Inc.** 

Five Neshaminy Interplex, STE 205 Trevose, PA 19053, USA Phone: +1 (215) 791 7955

**Advenser LLC** 

Five Neshaminy Interplex, STE 205 Trevose, PA 19053, USA Phone: +1 (215) 934 2868

**Advenser Engineering Services Pvt. Ltd.** 

43 A. E block, 4F CSEZ, K