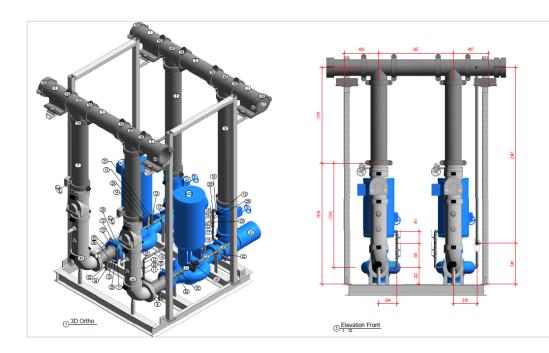

ty & Flexibility of Resources
- Qualified & Specialized Resources





## **INDUSTRY / SECTORS / VERTICLES**







**AUTOMOBILE** 







**FACTORIES** 



FILMS - LIDAR SCAN



**LOCOMOTIVE** 













**OIL & GAS** 





**WATER TREATMENT** 



**OFFSHORE** 

**INFRASTRUCTURE** 



### **INDUSTRIAL / PLANT DIGITIZATION SERVICES**



LiDar Scanning/ Registration



2D to 3D Conversions



Process Schematic Diagram



As-Built Documentation



Spool & Fabrication Drawings



P & ID Diagrams



Point Cloud to DWG/Plant 3D/ COE/REVIT



Bill of Materials



GA & Equipment Layout



Legendry Conversion



Process Flow Drawings



Clash Detection & Report Generation



## **REFERENCE WORKFLOW - PLANT**





# POINT CLOUD TO 3D MODEL CONVERSION \_\_\_\_\_









# **BILL OF MATERIALS**



| Mark | Size           | Description                                         | End Prep  | Length (mm) | Qty |
|------|----------------|-----------------------------------------------------|-----------|-------------|-----|
| I    | 200e           | PIPE: 316L.SS.SCH 10                                | GWGV      | 460         | 1   |
| 2    | 200e           | PIPE: 316L.SS.SCH 10                                | GVxGV     | 592         | i   |
| 3    | 200e           | PIPE: 316L,SS,SCH 10                                | GVxGV     | 485         | i   |
| 1    | 200e           | PIPE: 316L.SS. SCH 10                               | GVxGV     | 374         | i   |
| 5    | 200e           | PIPE: 316L.SS.SCH 10                                | GWgV      | 592         | 1   |
| 3    | 200e