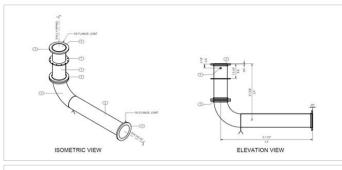

D-OLET                                         |           | 150         | 1   |
| 88   | 150e-25e       | THREAD-O-LET                                        |           | 125         | 2   |
| 9    | 200e-200e      | VIC QUICKVIC COUPLING STYLE 107N (RIGID)            |           | 67          | 20  |
| 10   | 200e-200e-200e | VIC TEE, SS                                         |           | 396         | 4   |
| И    | 200e           | VIC END CAP,SS                                      |           |             | 2   |
| 12   |                | P-PP-LP4-03,04                                      |           |             | 2   |
| 13   | 200e-150e      | VIC IPS SUCTION VIBRATION ISOLATION PUMP DROP S/381 |           |             | 2   |





## **SPOOL AND FABRICATION DRAWINGS.**











# **GA & EQUIPMENT LAYOUT** \_\_









## P & I DIAGRAM







## STRUCTURAL 3D MODELING SERVICES















### PROCESS PIPING DRAWINGS









# FEATURED PROJECTS \_





Water Purification Plant, Texas, USA





# **FEATURED PROJECTS**





Data Center, Ireland



# FEATURED PROJECTS \_\_





Oil and Gas Facility, Australia





# FEATURED PROJECTS \_\_\_





Water Treatment Plant, CA, USA



#### PROFICIENCY AND SOFTWARE PROFICIENCY TEAM









Leica Cyclone















































Construction Cloud

#### CONTACT US

**Advenser Technology Services, Inc.** 

Five Neshaminy Interplex, STE 205 Trevose, PA 19053, USA Phone: +1 (215) 791 7955

**Advenser LLC** 

Five Neshaminy Interplex, STE 205 Trevose, PA 19053, USA Phone: +1 (215) 934 2868

**A