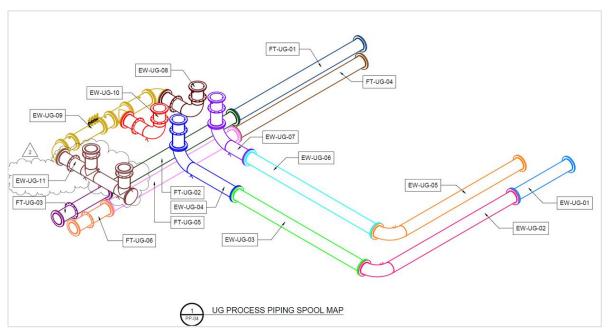

EAD-OLET                                         |           | 150         | 1   |
| 88   | 150e-25e       | THREAD-O-LET                                        |           | 125         | 2   |
| 9    | 200e-200e      | VIC QUICKVIC COUPLING STYLE 107N (RIGID)            |           | 67          | 20  |
| 10   | 200e-200e-200e | VIC TEE, SS                                         |           | 396         | 4   |
| И    | 200e           | VIC END CAP,SS                                      |           |             | 2   |
| 12   |                | P-PP-LP4-03,04                                      |           |             | 2   |
| 13   | 200e-150e      | VIC IPS SUCTION VIBRATION ISOLATION PUMP DROP S/381 |           |             | 2   |





## **SPOOL AND FABRICATION DRAWINGS.**











# **GA & EQUIPMENT LAYOUT** \_\_









## P & I DIAGRAM







## STRUCTURAL 3D MODELING SERVICES















### PROCESS PIPING DRAWINGS









# FEATURED PROJECTS \_





Water Purification Plant, Texas, USA





# **FEATURED PROJECTS**





Data Center, Ireland



# FEATURED PROJECTS \_\_





Oil and Gas Facility, Australia





# FEATURED PROJECTS \_\_\_





Water Treatment Plant, CA, USA



#### PROFICIENCY AND SOFTWARE PROFICIENCY TEAM









Leica Cyclone















































Construction Cloud

#### CONTACT US

**Advenser Technology Services, Inc.** 

Five Neshaminy Interplex, STE 205 Trevose, PA 19053, USA Phone: +1 (215) 791 7955

**Advenser LLC** 

Five Neshaminy Interplex, STE 205 Trevose, PA 19053, USA Phone: +1 (215) 934 2868

*