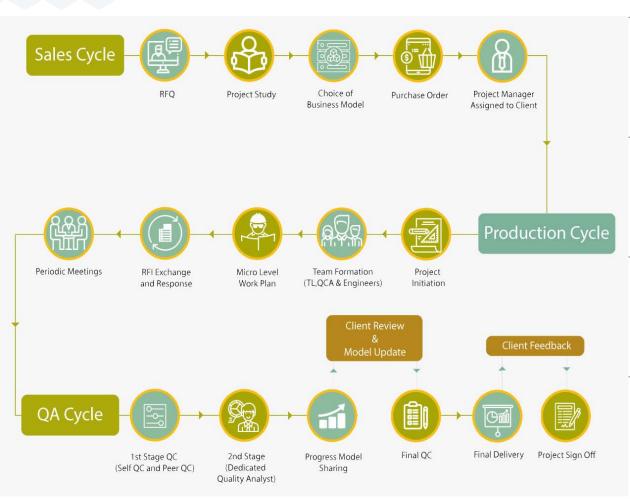

### **OUR DETAILING PROCEDURE**

### **OUR APPROACH**

**Understanding Client Requirements:** With every client, we understand that a different approach may need to be employed with every project, bringing a new set of skills and technology to the table. We devote the time needed to study the objective of the project.

**Delivering Solutions:** To achieve the goals of the project, our engineers adopt the most appropriate methods, outdoing themselves. Our work is to follow a system driven process incorporating the latest methods in the BIM industry which ensures projects are delivered on time and are nothing short of the highest quality.

Constant Improvement: The engineering team, led by highly capable and seasoned project managers tirelessly learn, research and update themselves to meet the ever-changing and dynamic demands of the AEC industry. Systematic knowledge sharing and perfection of the work process is an ongoing process in Advenser. With every project, we see to it that we always make room for innovation.

Our Promise: Client satisfaction is a promise we assure and we measure our successes on par with that of our client's. We take pride in our past glory & achievements but at the same time strive to make them nothing more than mere milestones in our pursuit of excellence.